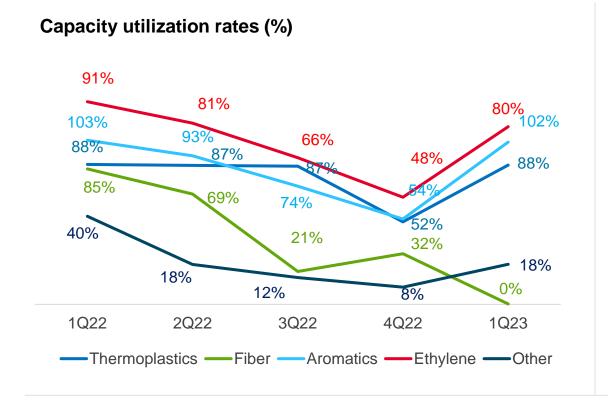

#### Capacity utilization and gross production

After major maintenance in the previous quarter, intentional ongoing closures in fiber plants for economic reasons kept capacity utilization rate below the expected levels

Petkim generated 572kton gross production and capacity utilization rate was 64% in 1Q23