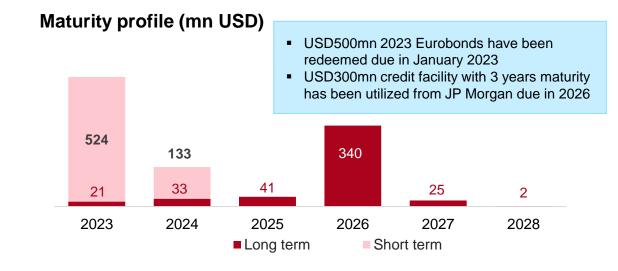

Petkim has redeemed USD500mn 2023 Eurobonds and coupon due in January 2023

Petkim was able to utilize USD300mn credit facility from JP Morgan

Cost optimization and integrated production with STAR Refinery

#### **Net debt position (mn TL)**