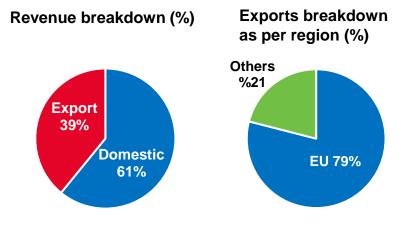

#### Turkey's petrochemical sector overview

Turkey domestic demand is primarily met by imports