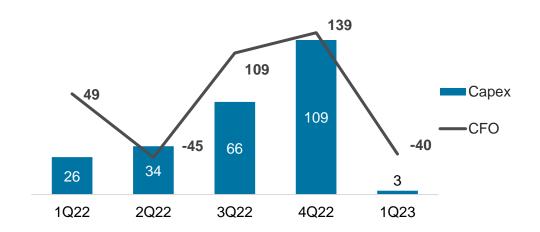

#### Cash flow from operations and CAPEX (mn USD)

Approx. USD7mn inventory gain

Managing operating cash flow despite challenging market environment

Cash flow from operating activities decreased to negative USD40mn, mainly driven by declining EBITDA but cushioned by stringent working capital management