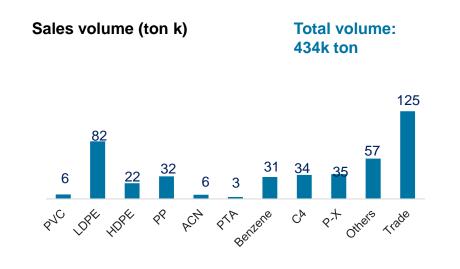

esume a more typical value relative to crude oil





#### **Industry environment**

Product groups spread (over naphtha CIF MED), USD/MT



#### Turkey's petrochemical sector overview

Turkey domestic demand is primarily met by imports









# Operating and Financial Results



#### Capacity utilization and gross production







After major maintenance in the previous quarter, intentional ongoing closures in fiber plants for economic reasons kept capacity utilization rate below the expected levels

Petkim generated 572kton gross production and capacity utilization rate was 64% in 1Q23



#### Petrochemical product sales

#### **Breakdown of petchem sales (mn USD)**



#### **Breakdown by percentage in 1Q23**





# In 1Q23, Petkim achieved TL 9,096mn sales via 434k ton sales volume











#### **Breakdown of total COGS**



#### Inventory gain/loss (mn USD)

1Q23 inventory gain: USD7.2mn



#### Feedstock vs. product prices of Petkim

#### Thermoplastics and naphtha spread

USD/tonne



#### Petchem unit margins\*



(\*) Excluding trade



Thermoplastics margins were swiftly recovered in March as an abrupt rebound in light naphtha costs restored



A downturn in profitability at the MEG and PTA crackers offered no relief for integrated producers as margins retreated towards cash cost breakeven



Although production unit prices were quite stable, unit costs increased mainly due to upward volatility in naphtha prices during the quarter and inventory loss in March





#### **PETKIM 1Q23 income statement**

| FY      |