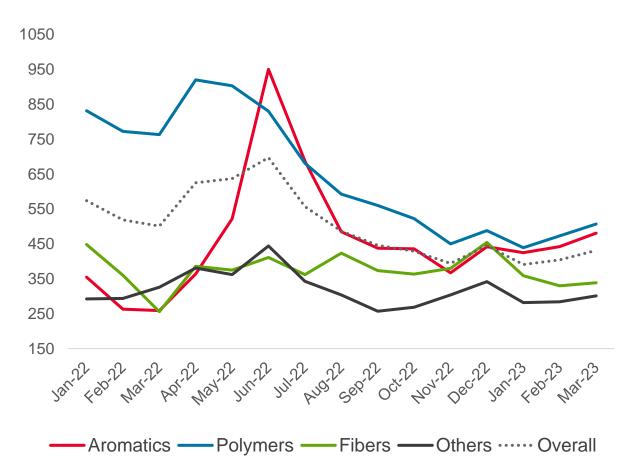

#### **Industry environment**

Product groups spread (over naphtha CIF MED), USD/MT

Source: S&P Global Commodity Insights

#### **Key trends in the industry**

Lengthening domestic supply and weak demand

Increasing feedstock prices

Margins remain at the bottom of the cycle due to combination of oversupply, weak demand and high feedstock prices

Firming feedstock costs hindered opportunities to revive in polymer margins as markets strengthened modestly

Demand for MEG was extremely weak opening 2023 as many PET plants closed facing renewed intense pressure from imports of lower cost Asian resin

Aromatics supply shortened against fragile demand as low profitability forced production Benzene prices diverged from easing energy values as naphtha prices increased to resume a more typical value relative to crude oil

#### **Industry environment**

Product groups spread (over naphtha CIF MED), USD/MT