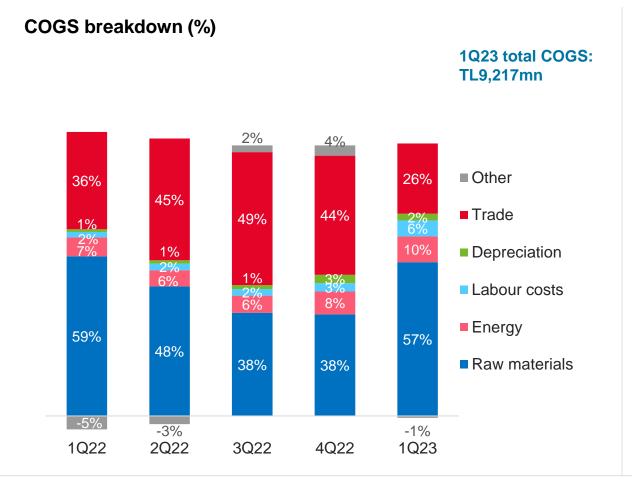

#### **Breakdown of total COGS**

Although production unit prices were quite stable, unit costs increased mainly due to upward volatility in naphtha prices during the quarter and inventory loss in March