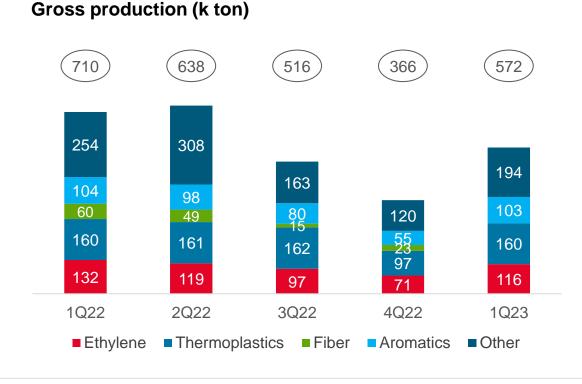

#### Capacity utilization and gross production

After major maintenance in the previous quarter, intentional ongoing closures in fiber plants for economic reasons kept capacity utilization rate below the expected levels

Petkim generated 572kton gross production and capacity utilization rate was 64% in 1Q23