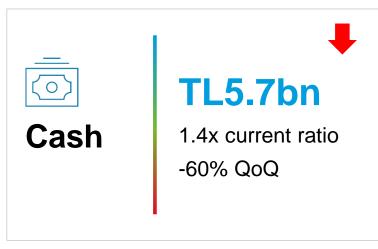

### **1Q23 Results Investor Presentation**







#### 1Q23 financial highlights













#### Managing the risks and opportunities during the downcycle

1Q23 highlights



The global petrochemical industry has experienced one of the most prolonged and severe downcycles

Profitability opened 2023 at lower end of historic range, facing consistent pressure from a harsh operating environment over previous year



Optimization-based strategies have been used for efficient operations and profitability

Petkim reduced its production capacity to 64% due to economic reasons and stagnation in the global petrochemicals



Petkim has redeemed USD500mn 2023 Eurobonds and coupon due in January 2023

Petkim was able to utilize USD300mn credit facility from JP Morgan



Cost optimization and integrated production with STAR Refinery

Approx. USD7mn inventory gain



Managing operating ca