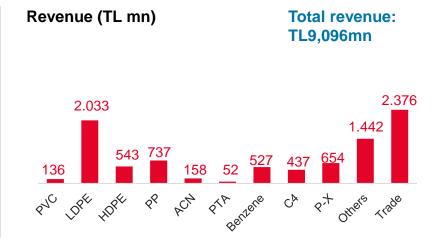

ume a more typical value relative to crude oil





#### **Industry environment**

Product groups spread (over naphtha CIF MED), USD/MT



#### Turkey's petrochemical sector overview

Turkey domestic demand is primarily met by imports









# Operating and Financial Results



#### Capacity utilization and gross production







After major maintenance in the previous quarter, intentional ongoing closures in fiber plants for economic reasons kept capacity utilization rate below the expected levels

Petkim generated 572kton gross production and capacity utilization rate was 64% in 1Q23



#### Petrochemical product sales

#### **Breakdown of petchem sales (mn USD)**



#### **Breakdown by percentage in 1Q23**





# In 1Q23, Petkim achieved TL 9,096mn sales via 434k ton sales volume











#### **Breakdown of total COGS**



#### Inventory gain/loss (mn USD)

1Q23 inventory gain: USD7.2mn



#### Feedstock vs. product prices of Petkim

#### Thermoplastics and naphtha spread

USD/tonne



#### Petchem unit margins\*



(\*) Excluding trade



Thermoplastics margins were swiftly recovered in March as an abrupt rebound in light naphtha costs restored



A downturn in profitability at the MEG and PTA crackers offered no relief for integrated producers as margins retreated towards cash cost breakeven



Although production unit prices were quite stable, unit costs increased mainly due to upward volatility in naphtha prices during the quarter and inventory loss in March





#### **PETKIM 1Q23 income statement**

| FY      |