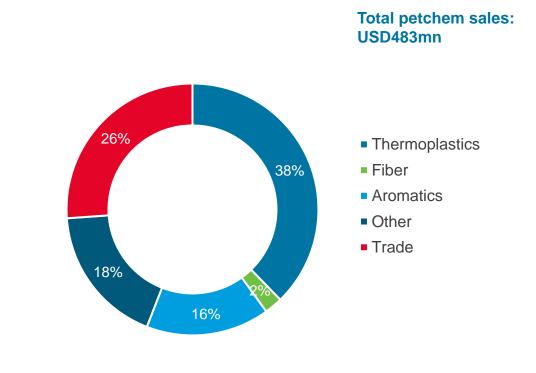

#### Petrochemical product sales

#### **Breakdown of petchem sales (mn USD)**

#### **Breakdown by percentage in 1Q23**

# In 1Q23, Petkim achieved TL 9,096mn sales via 434k ton sales volume