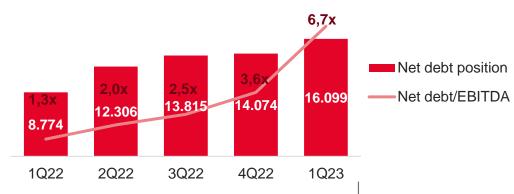

1,065         1,210         14%         829         1,210           1,500         539         (64%)         384         539           (1,848)         (1,124)         (39%)         (963)         (1,124)           2,086         59         (97%)         (226)         59           (221)         (16)         (93%)         -         (16)           (113)         87         (177%)         990         87           1,753         131         (93%)         765         131           15%         1%         9%         1% |







# Financial highlights











Margins (%)

#### Earnings driven by negative pricing delta boosted by raw material prices



#### **Liquidity highlights**

#### Deposits\* (%)





#### Cash flow from operations and CAPEX (mn USD)



#### **Net debt position (mn TL)**







# **Sustainability** and **ESG**



#### Our sustainability strategy will be built on two pillars

Climate/CO2 Targets

Decarbon-

ization





2021-2025

Implement energy efficiency, electrification, resource management and flare management initiatives to decrease CO2 emission by 1% per annum in R&P BU

2

Mid-term

2025-2030

Develop internal carbon pricing approach for future investments to effectively integrate decarbonization aspiration and mitigate risks caused by potential regulations

Consider decarbonization initiatives under strategic investments

3

Long- term<sup>3</sup>

#### 2030 onwards

Achieve long term decarbonization targets for decreased emissions:

- 40% reduction by 2035 for Scope 1 & 2<sup>1</sup>
- Net zero by 2050 for Scope 1 & 21

Collaborate with alternativ