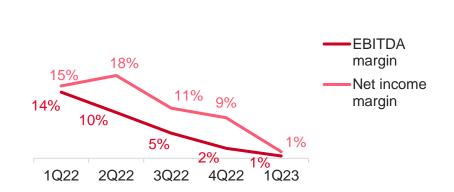

# Financial highlights

Margins (%)

#### Earnings driven by negative pricing delta boosted by raw material prices