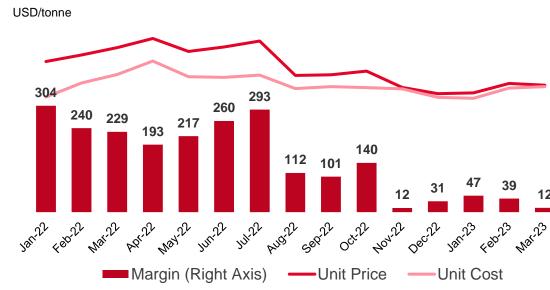

#### Petchem unit margins\*

(\*) Excluding trade

Thermoplastics margins were swiftly recovered in March as an abrupt rebound in light naphtha costs restored

A downturn in profitability at the MEG and PTA crackers offered no relief for integrated producers as margins retreated towards cash cost breakeven

Although production unit prices were quite stable, unit costs increased mainly due to upward volatility in naphtha prices during the quarter and inventory loss in March