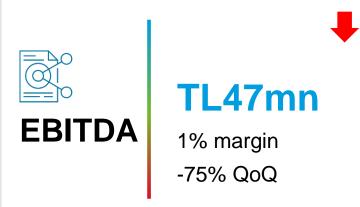

#### **PETKIM 1Q23 income statement**

| FY      |                                                                                                        |                                                                                                                                                                                                                                                                                                                                                                                                                                                                             | Q1                                                                                                                                                                                                                                                                                                                                                                                                                                                                                                                                                                                                                                                                                    |                                                                                                                                                                                                                                                                                                                                                                                                                                                                                                                                                                                                                                                                                                                                                                                                                                                                                                              |                                                                                                                                                                                                                                                                                                                                                                                                                                                                                                                                                                                                                                                                                                                                                                                                                                                                                                                                                                                                                                                                                                               |
|---------|--------------------------------------------------------------------------------------------------------|-----------------------------------------------------------------------------------------------------------------------------------------------------------------------------------------------------------------------------------------------------------------------------------------------------------------------------------------------------------------------------------------------------------------------------------------------------------------------------|---------------------------------------------------------------------------------------------------------------------------------------------------------------------------------------------------------------------------------------------------------------------------------------------------------------------------------------------------------------------------------------------------------------------------------------------------------------------------------------------------------------------------------------------------------------------------------------------------------------------------------------------------------------------------------------|--------------------------------------------------------------------------------------------------------------------------------------------------------------------------------------------------------------------------------------------------------------------------------------------------------------------------------------------------------------------------------------------------------------------------------------------------------------------------------------------------------------------------------------------------------------------------------------------------------------------------------------------------------------------------------------------------------------------------------------------------------------------------------------------------------------------------------------------------------------------------------------------------------------|---------------------------------------------------------------------------------------------------------------------------------------------------------------------------------------------------------------------------------------------------------------------------------------------------------------------------------------------------------------------------------------------------------------------------------------------------------------------------------------------------------------------------------------------------------------------------------------------------------------------------------------------------------------------------------------------------------------------------------------------------------------------------------------------------------------------------------------------------------------------------------------------------------------------------------------------------------------------------------------------------------------------------------------------------------------------------------------------------------------|
| Q1'22   | Q1'23                                                                                                  | ΥοΥ Δ (%)                                                                                                                                                                                                                                                                                                                                                                                                                                                                   | Q4'22                                                                                                                                                                                                                                                                                                                                                                                                                                                                                                                                                                                                                                                                                 | Q1'23                                                                                                                                                                                                                                                                                                                                                                                                                                                                                                                                                                                                                                                                                                                                                                                                                                                                                                        | QoQ Δ (%)                                                                                                                                                                                                                                                                                                                                                                                                                                                                                                                                                                                                                                                                                                                                                                                                                                                                                                                                                                                                                                                                                                     |
| 11.421  | 9.198                                                                                                  | (19%)                                                                                                                                                                                                                                                                                                                                                                                                                                                                       | 8,908                                                                                                                                                                                                                                                                                                                                                                                                                                                                                                                                                                                                                                                                                 | 9,198                                                                                                                                                                                                                                                                                                                                                                                                                                                                                                                                                                                                                                                                                                                                                                                                                                                                                                        | 3%                                                                                                                                                                                                                                                                                                                                                                                                                                                                                                                                                                                                                                                                                                                                                                                                                                                                                                                                                                                                                                                                                                            |
| •       | •                                                                                                      | (5%)                                                                                                                                                                                                                                                                                                                                                                                                                                                                        | (8,846)                                                                                                                                                                                                                                                                                                                                                                                                                                                                                                                                                                                                                                                                               | (9,217)                                                                                                                                                                                                                                                                                                                                                                                                                                                                                                                                                                                                                                                                                                                                                                                                                                                                                                      | 4%                                                                                                                                                                                                                                                                                                                                                                                                                                                                                                                                                                                                                                                                                                                                                                                                                                                                                                                                                                                                                                                                                                            |
| ,       | ,                                                                                                      | (101%)                                                                                                                                                                                                                                                                                                                                                                                                                                                                      | 62                                                                                                                                                                                                                                                                                                                                                                                                                                                                                                                                                                                                                                                                                    | (19)                                                                                                                                                                                                                                                                                                                                                                                                                                                                                                                                                                                                                                                                                                                                                                                                                                                                                                         | (131%)                                                                                                                                                                                                                                                                                                                                                                                                                                                                                                                                                                                                                                                                                                                                                                                                                                                                                                                                                                                                                                                                                                        |
| 15%     | 0%                                                                                                     | ,                                                                                                                                                                                                                                                                                                                                                                                                                                                                           | 1%                                                                                                                                                                                                                                                                                                                                                                                                                                                                                                                                                                                                                                                                                    | (0%)                                                                                                                                                                                                                                                                                                                                                                                                                                                                                                                                                                                                                                                                                                                                                                                                                                                                                                         |                                                                                                                                                                                                                                                                                                                                                                                                                                                                                                                                                                                                                                                                                                                                                                                                                                                                                                                                                                                                                                                                                                               |
| (83)    | (171)                                                                                                  | 105%                                                                                                                                                                                                                                                                                                                                                                                                                                                                        | (166)                                                                                                                                                                                                                                                                                                                                                                                                                                                                                                                                                                                                                                                                                 | (171)                                                                                                                                                                                                                                                                                                                                                                                                                                                                                                                                                                                                                                                                                                                                                                                                                                                                                                        | 3%                                                                                                                                                                                                                                                                                                                                                                                                                                                                                                                                                                                                                                                                                                                                                                                                                                                                                                                                                                                                                                                                                                            |
| (222)   | (375)                                                                                                  | 69%                                                                                                                                                                                                                                                                                                                                                                                                                                                                         | (371)                                                                                                                                                                                                                                                                                                                                                                                                                                                                                                                                                                                                                                                                                 | (375)                                                                                                                                                                                                                                                                                                                                                                                                                                                                                                                                                                                                                                                                                                                                                                                                                                                                                                        | 1%                                                                                                                                                                                                                                                                                                                                                                                                                                                                                                                                                                                                                                                                                                                                                                                                                                                                                                                                                                                                                                                                                                            |
| 1,369   | (566)                                                                                                  | (141%)                                                                                                                                                                                                                                                                                                                                                                                                                                                                      | (475)                                                                                                                                                                                                                                                                                                                                                                                                                                                                                                                                                                                                                                                                                 | (566)                                                                                                                                                                                                                                                                                                                                                                                                                                                                                                                                                                                                                                                                                                                                                                                                                                                                                                        | 19%                                                                                                                                                                                                                                                                                                                                                                                                                                                                                                                                                                                                                                                                                                                                                                                                                                                                                                                                                                                                                                                                                                           |
|         | , ,                                                                                                    | 14%                                                                                                                                                                                                                                                                                                                                                                                                                                                                         | 829                                                                                                                                                                                                                                                                                                                                                                                                                                                                                                                                                                                                                                                                                   | 1,210                                                                                                                                                                                                                                                                                                                                                                                                                                                                                                                                                                                                                                                                                                                                                                                                                                                                                                        | 46%                                                                                                                                                                                                                                                                                                                                                                                                                                                                                                                                                                                                                                                                                                                                                                                                                                                                                                                                                                                                                                                                                                           |
| 1,500   | 539                                                                                                    | (64%)                                                                                                                                                                                                                                                                                                                                                                                                                                                                       | 384                                                                                                                                                                                                                                                                                                                                                                                                                                                                                                                                                                                                                                                                                   | 539                                                                                                                                                                                                                                                                                                                                                                                                                                                                                                                                                                                                                                                                                                                                                                                                                                                                                                          | 40%                                                                                                                                                                                                                                                                                                                                                                                                                                                                                                                                                                                                                                                                                                                                                                                                                                                                                                                                                                                                                                                                                                           |
| (1,848) | (1,124)                                                                                                | (39%)                                                                                                                                                                                                                                                                                                                                                                                                                                                                       | (963)                                                                                                                                                                                                                                                                                                                                                                                                                                                                                                                                                                                                                                                                                 | (1,124)                                                                                                                                                                                                                                                                                                                                                                                                                                                                                                                                                                                                                                                                                                                                                                                                                                                                                                      | 17%                                                                                                                                                                                                                                                                                                                                                                                                                                                                                                                                                                                                                                                                                                                                                                                                                                                                                                                                                                                                                                                                                                           |
| 2,086   | 59                                                                                                     | (97%)                                                                                                                                                                                                                                                                                                                                                                                                                                                                       | (226)                                                                                                                                                                                                                                                                                                                                                                                                                                                                                                                                                                                                                                                                                 | 59                                                                                                                                                                                                                                                                                                                                                                                                                                                                                                                                                                                                                                                                                                                                                                                                                                                                                                           | (126%)                                                                                                                                                                                                                                                                                                                                                                                                                                                                                                                                                                                                                                                                                                                                                                                                                                                                                                                                                                                                                                                                                                        |
| (221)   | (16)                                                                                                   | (93%)                                                                                                                                                                                                                                                                                                                                                                                                                                                                       | -                                                                                                                                                                                                                                                                                                                                                                                                                                                                                                                                                                                                                                                                                     | (16)                                                                                                                                                                                                                                                                                                                                                                                                                                                                                                                                                                                                                                                                                                                                                                                                                                                                                                         | -                                                                                                                                                                                                                                                                                                                                                                                                                                                                                                                                                                                                                                                                                                                                                                                                                                                                                                                                                                                                                                                                                                             |
| (113)   | 87                                                                                                     | (177%)                                                                                                                                                                                                                                                                                                                                                                                                                                                                      | 990                                                                                                                                                                                                                                                                                                                                                                                                                                                                                                                                                                                                                                                                                   | 87                                                                                                                                                                                                                                                                                                                                                                                                                                                                                                                                                                                                                                                                                                                                                                                                                                                                                                           | (91%)                                                                                                                                                                                                                                                                                                                                                                                                                                                                                                                                                                                                                                                                                                                                                                                                                                                                                                                                                                                                                                                                                                         |
| 1,753   | 131                                                                                                    | (93%)                                                                                                                                                                                                                                                                                                                                                                                                                                                                       | 765                                                                                                                                                                                                                                                                                                                                                                                                                                                                                                                                                                                                                                                                                   | 131                                                                                                                                                                                                                                                                                                                                                                                                                                                                                                                                                                                                                                                                                                                                                                                                                                                                                                          | (83%)                                                                                                                                                                                                                                                                                                                                                                                                                                                                                                                                                                                                                                                                                                                                                                                                                                                                                                                                                                                                                                                                                                         |
| 15%     | 1%                                                                                                     |                                                                                                                                                                                                                                                                                                                                                                                                                                                                             | 9%                                                                                                                                                                                                                                                                                                                                                                                                                                                                                                                                                                                                                                                                                    | 1%                                                                                                                                                                                                                                                                                                                                                                                                                                                                                                                                                                                                                                                                                                                                                                                                                                                                                                           |                                                                                                                                                                                                                                                                                                                                                                                                                                                                                                                                                                                                                                                                                                                                                                                                                                                                                                                                                                                                                                                                                                               |
| 51      | 290                                                                                                    | 474%                                                                                                                                                                                                                                                                                                                                                                                                                                                                        | 338                                                                                                                                                                                                                                                                                                                                                                                                                                                                                                                                                                                                                                                                                   | 290                                                                                                                                                                                                                                                                                                                                                                                                                                                                                                                                                                                                                                                                                                                                                                                                                                                                                                          | (14%)                                                                                                                                                                                                                                                                                                                                                                                                                                                                                                                                                                                                                                                                                                                                                                                                                                                                                                                                                                                                                                                                                                         |
| 183     | 323                                                                                                    | 76%                                                                                                                                                                                                                                                                                                                                                                                                                                                                         | 326                                                                                                                                                                                                                                                                                                                                                                                                                                                                                                                                                                                                                                                                                   | 323                                                                                                                                                                                                                                                                                                                                                                                                                                                                                                                                                                                                                                                                                                                                                                                                                                                                                                          | (1%)                                                                                                                                                                                                                                                                                                                                                                                                                                                                                                                                                                                                                                                                                                                                                                                                                                                                                                                                                                                                                                                                                                          |
| 1,603   | 47                                                                                                     | (97%)                                                                                                                                                                                                                                                                                                                                                                                                                                                                       | 189                                                                                                                                                                                                                                                                                                                                                                                                                                                                                                                                                                                                                                                                                   | 47                                                                                                                                                                                                                                                                                                                                                                                                                                                                                                                                                                                                                                                                                                                                                                                                                                                                                                           | (75%)                                                                                                                                                                                                                                                                                                                                                                                                                                                                                                                                                                                                                                                                                                                                                                                                                                                                                                                                                                                                                                                                                                         |
| 14%     | 1%                                                                                                     |                                                                                                                                                                                                                                                                                                                                                                                                                                                                             | 2%                                                                                                                                                                                                                                                                                                                                                                                                                                                                                                                                                                                                                                                                                    | 1%                                                                                                                                                                                                                                                                                                                                                                                                                                                                                                                                                                                                                                                                                                                                                                                                                                                                                                           |                                                                                                                                                                                                                                                                                                                                                                                                                                                                                                                                                                                                                                                                                                                                                                                                                                                                                                                                                                                                                                                                                                               |
|         | 11,421 (9,746) 1,675 15% (83) (222) 1,369 1,065 1,500 (1,848) 2,086 (221) (113) 1,753 15% 51 183 1,603 | Q1'22       Q1'23         11,421       9,198         (9,746)       (9,217)         1,675       (19)         15%       0%         (83)       (171)         (222)       (375)         1,369       (566)         1,065       1,210         1,500       539         (1,848)       (1,124)         2,086       59         (221)       (16)         (113)       87         1,753       131         15%       1%         51       290         183       323         1,603       47 | Q1'22       Q1'23       YoY Δ (%)         11,421       9,198       (19%)         (9,746)       (9,217)       (5%)         1,675       (19)       (101%)         15%       0%         (83)       (171)       105%         (222)       (375)       69%         1,369       (566)       (141%)         1,065       1,210       14%         1,500       539       (64%)         (1,848)       (1,124)       (39%)         2,086       59       (97%)         (221)       (16)       (93%)         (113)       87       (177%)         1,753       131       (93%)         15%       1%         51       290       474%         183       323       76%         1,603       47       (97%) | Q1'22       Q1'23       YoY Δ (%)       Q4'22         11,421       9,198       (19%)       8,908         (9,746)       (9,217)       (5%)       (8,846)         1,675       (19)       (101%)       62         15%       0%       1%       (166)         (83)       (171)       105%       (166)         (222)       (375)       69%       (371)         1,369       (566)       (141%)       (475)         1,065       1,210       14%       829         1,500       539       (64%)       384         (1,848)       (1,124)       (39%)       (963)         2,086       59       (97%)       (226)         (221)       (16)       (93%)       -         (113)       87       (177%)       990         1,753       131       (93%)       765         15%       1%       9%         51       290       474%       338         183       323       76%       326         1,603       47       (97%)       189 | Q1'22         Q1'23         YoY Δ (%)         Q4'22         Q1'23           11,421         9,198         (19%)         8,908         9,198           (9,746)         (9,217)         (5%)         (8,846)         (9,217)           1,675         (19)         (101%)         62         (19)           15%         0%         1%         (0%)           (83)         (171)         105%         (166)         (171)           (222)         (375)         69%         (371)         (375)           1,369         (566)         (141%)         (475)         (566)           1,065         1,210         14%         829         1,210           1,500         539         (64%)         384         539           (1,848)         (1,124)         (39%)         (963)         (1,124)           2,086         59         (97%)         (226)         59           (221)         (16)         (93%)         -         (16)           (113)         87         (177%)         990         87           1,753         131         (93%)         765         131           15%         1%         9%         1% |