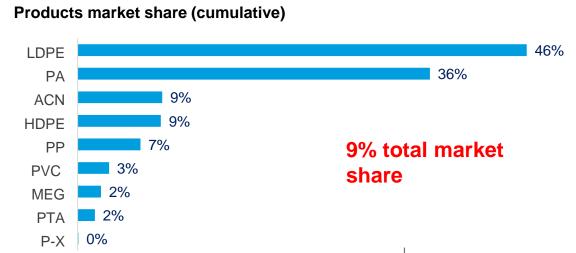

#### Turkey's petrochemical sector overview

Turkey domestic demand is primarily met by imports