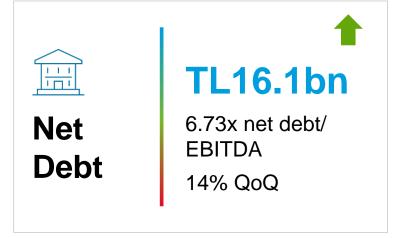

### **1Q23 Results Investor Presentation**







#### 1Q23 financial highlights













#### Managing the risks and opportunities during the downcycle

1Q23 highlights



The global petrochemical industry has experienced one of the most prolonged and severe downcycles

Profitability opened 2023 at lower end of historic range, facing consistent pressure from a harsh operating environment over previous year



Optimization-based strategies have been used for efficient operations and profitability

Petkim reduced its production capacity to 64% due to economic reasons and stagnation in the global petrochemicals



Petkim has redeemed USD500mn 2023 Eurobonds and coupon due in January 2023

Petkim was able to utilize USD300mn credit facility from JP Morgan



Cost optimization and integrated production with STAR Refinery

Approx. USD7mn inventory gain



Managing operating cash