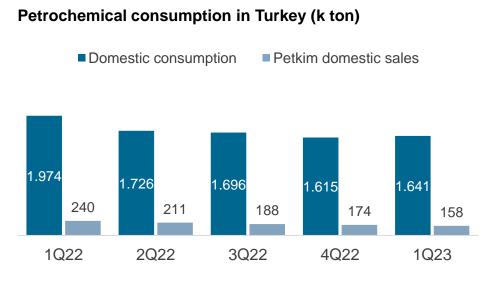

#### Turkey's petrochemical sector overview

Turkey domestic demand is primarily met by imports