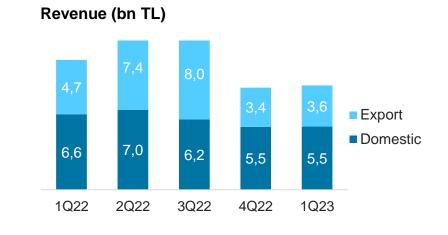

0%         1%         (0%)           (83)         (171)         105%         (166)         (171)           (222)         (375)         69%         (371)         (375)           1,369         (566)         (141%)         (475)         (566)           1,065         1,210         14%         829         1,210           1,500         539         (64%)         384         539           (1,848)         (1,124)         (39%)         (963)         (1,124)           2,086         59         (97%)         (226)         59           (221)         (16)         (93%)         -         (16)           (113)         87         (177%)         990         87           1,753         131         (93%)         765         131           15%         1%         9%         1% |







# Financial highlights











Margins (%)

#### Earnings driven by negative pricing delta boosted by raw material prices



#### **Liquidity highlights**

#### Deposits\* (%)





#### Cash flow from operations and CAPEX (mn USD)



#### **Net debt position (mn TL)**







# **Sustainability** and **ESG**



#### Our sustainability strategy will be built on two pillars

Climate/CO2 Targets

Decarbon-

ization





2021-2025

Implement energy efficiency, electrification, resource management and flare management initiatives to decrease CO2 emission by 1% per annum in R&P BU

2

Mid-term

2025-2030

Develop internal carbon pricing approach for future investments to effectively integrate decarbonization aspiration and mitigate risks caused by potential regulations

Consider decarbonization initiatives under strate