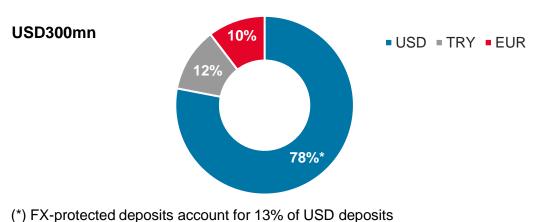

)         (375)           1,369         (566)         (141%)         (475)         (566)           1,065         1,210         14%         829         1,210           1,500         539         (64%)         384         539           (1,848)         (1,124)         (39%)         (963)         (1,124)           2,086         59         (97%)         (226)         59           (221)         (16)         (93%)         -         (16)           (113)         87         (177%)         990         87           1,753         131         (93%)         765         131           15%         1%         9%         1% |







# Financial highlights











Margins (%)

#### Earnings driven by negative pricing delta boosted by raw material prices



#### **Liquidity highlights**

#### Deposits\* (%)





#### Cash flow from operations and CAPEX (mn USD)



#### **Net debt position (mn TL)**







# **Sustainability** and **ESG**



#### Our sustainability strategy will be built on two pillars

Climate/CO2 Targets

Decarbon-

ization





2021-2025

Implement energy efficiency, electrification, resource management and flare management initiatives to decrease CO2 emission by 1% per annum in R&P BU

2

Mid-term

2025-2030

Develop internal carbon pricing approach for future investments to effectively integrate decarbonization aspiration and mitigate risks caused by potential regulations

Consider decarbonization initiatives under strategic investments

3

Long- term<sup>3</sup>

#### 2030 onwards

Achieve long term decarbonization targets for decreased emissions:

- 40% reduction by 2035