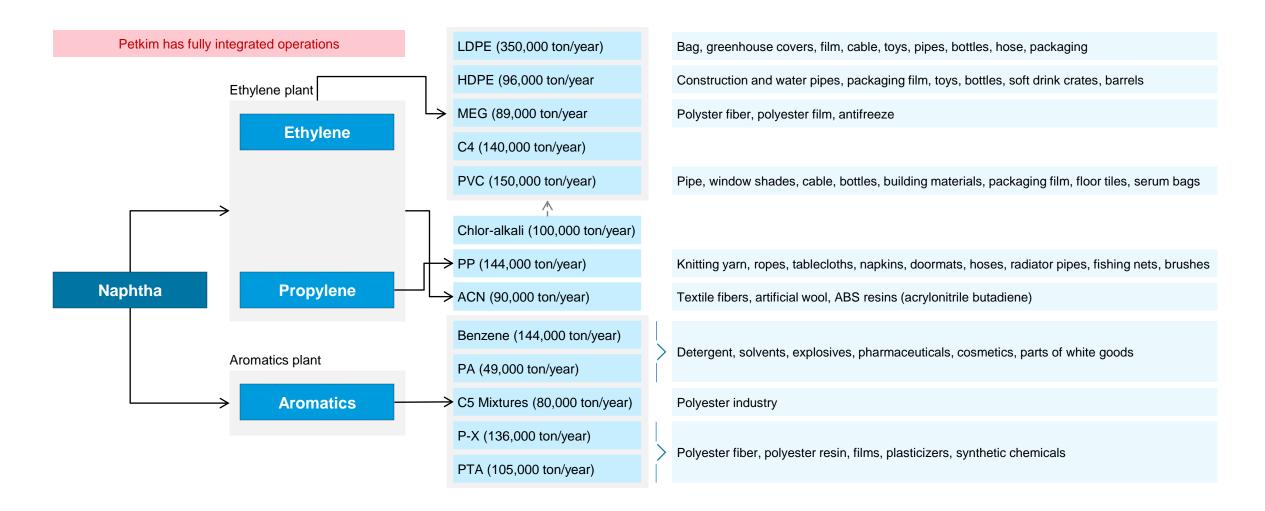

#### Turkey's petrochemical sector overview

Turkey domestic demand is primarily met by imports