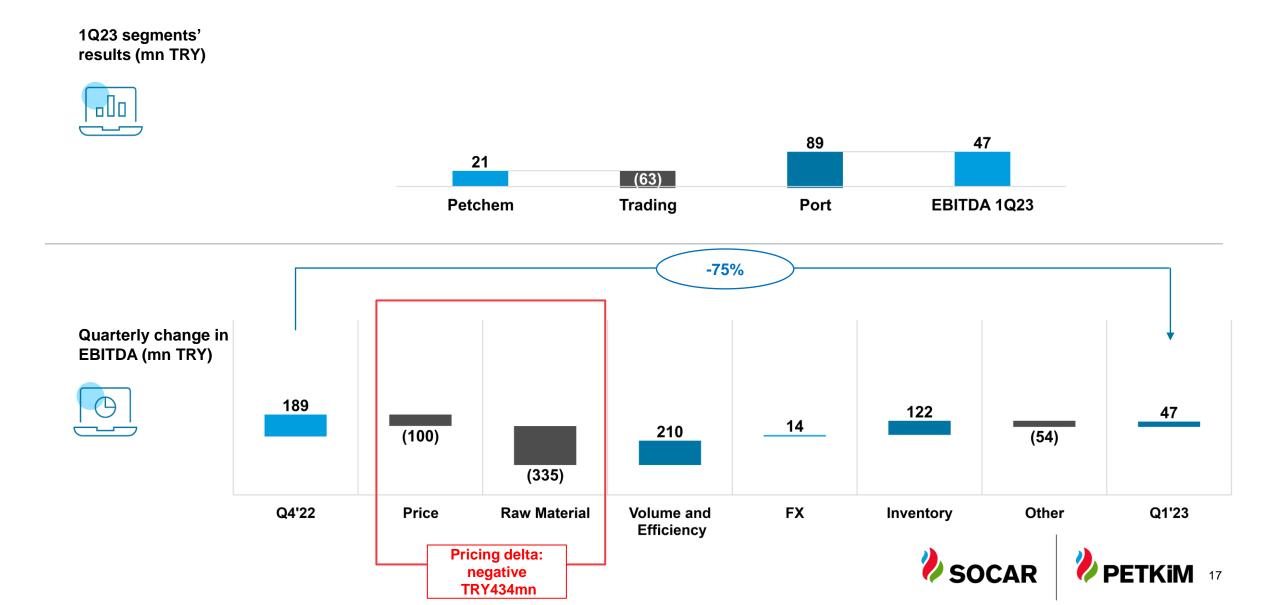

(222)         (375)         69%         (371)         (375)           1,369         (566)         (141%)         (475)         (566)           1,065         1,210         14%         829         1,210           1,500         539         (64%)         384         539           (1,848)         (1,124)         (39%)         (963)         (1,124)           2,086         59         (97%)         (226)         59           (221)         (16)         (93%)         -         (16)           (113)         87         (177%)         990         87           1,753         131         (93%)         765         131           15%         1%         9%         1% |







# Financial highlights











Margins (%)

#### Earnings driven by negative pricing delta boosted by raw material prices



#### **Liquidity highlights**

#### Deposits\* (%)





#### Cash flow from operations and CAPEX (mn USD)



#### **Net debt position (mn TL)**







# **Sustainability** and **ESG**



#### Our sustainability strategy will be built on two pillars

Climate/CO2 Targets

Decarbon-

ization





2021-2025

Implement energy efficiency, electrification, resource management and flare management initiatives to decrease CO2 emission by 1% per annum in R&P BU

2

Mid-term

2025-2030

Develop internal carbon pricing approach for future investments to effectively integrate decarbonization aspiration and mitigate risks caused by potential regulations

Consider decarbonization initiatives under strategic investments

3

Long- term<sup>3</sup>

#### 2030 onwards

Achieve long term decarbonization tar