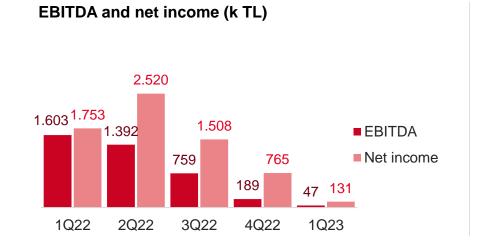

# Financial highlights

Margins (%)

#### Earnings driven by negative pricing delta boosted by raw material prices