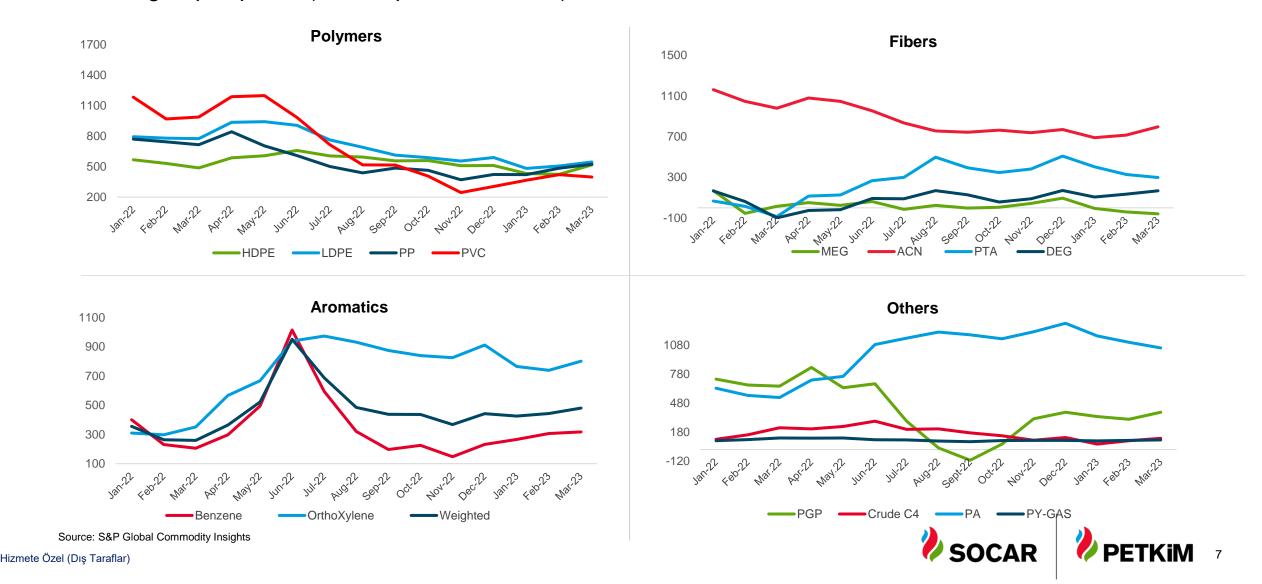

#### **Industry environment**

Product groups spread (over naphtha CIF MED), USD/MT

Source: S&P Global Commodity Insights

#### **Key trends in the industry**

Lengthening domestic supply and weak demand

Increasing feedstock prices

Margins remain at the bottom of the cycle due to combination of oversupply, weak demand and high feedstock prices

Firming feedstock costs hindered opportunities to revive in polymer margins as markets strengthened modestly

Demand for MEG was extremely weak opening 2023 as many PET plants closed facing renewed intense pressure from imports of lower cost Asian resin

Aromatics supply shortened against fragile demand as low profitability forced production Benzene prices diverged from easing energy values as naphtha prices increased to resume a more typical value relative to crude oil