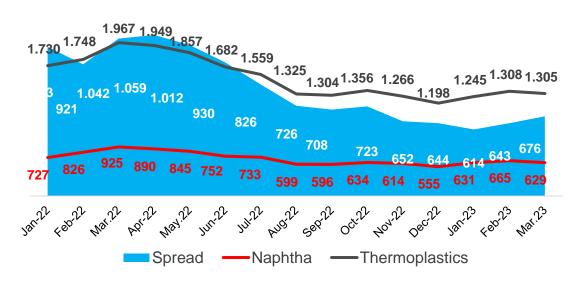

#### Thermoplastics and naphtha spread

USD/tonne

#### Petchem unit margins\*

(\*) Excluding trade

Thermoplastics margins were swiftly recovered in March as an abrupt rebound in light naphtha costs restored

A downturn in profitability at the MEG and PTA crackers offered no relief for integrated producers as margins retreated towards cash cost breakeven