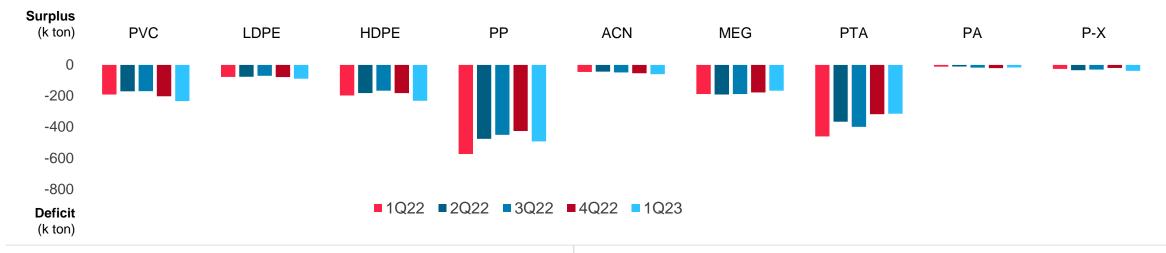

#### Petchem unit margins\*

(\*) Excluding trade

Thermoplastics margins were swiftly recovered in March as an abrupt rebound in light naphtha costs restored

A downturn in profitability at the MEG and PTA crackers offered no relief for integrated producers as margins retreated towards cash cost breakeven

Although production unit prices were quite stable, unit costs increased mainly due to upward volatility in naphtha prices during the quarter and inventory loss in March