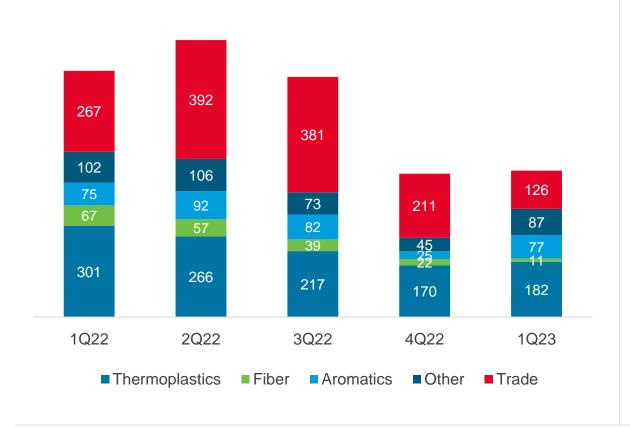

#### Petrochemical product sales

#### **Breakdown of petchem sales (mn USD)**

#### **Breakdown by percentage in 1Q23**

# In 1Q23, Petkim achieved TL 9,096mn sales via 434k ton sales volume