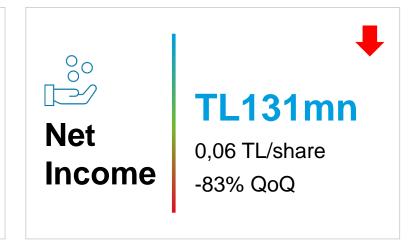

#### **PETKIM 1Q23 income statement**

| FY      |                                                                                                        |                                                                                                                                                                                                                                                                                                                                                                                                                                                                             | Q1                                                                                                                                                                                                                                                                                                                                                                                                                                                                                                                                                                                                                                                                                    |                                                                                                                                                                                                                                                                                                                                                                                                                                                                                                                                                                                                                                                                                                                                                                                                                                                                                                              |                                                                                                                                                                                                                                                                                                                                                                                                                                                                                                                                                                                                                                                                                                                                                                                                                                                                                                                                                                                                                                                                                                               |
|---------|--------------------------------------------------------------------------------------------------------|-----------------------------------------------------------------------------------------------------------------------------------------------------------------------------------------------------------------------------------------------------------------------------------------------------------------------------------------------------------------------------------------------------------------------------------------------------------------------------|---------------------------------------------------------------------------------------------------------------------------------------------------------------------------------------------------------------------------------------------------------------------------------------------------------------------------------------------------------------------------------------------------------------------------------------------------------------------------------------------------------------------------------------------------------------------------------------------------------------------------------------------------------------------------------------|--------------------------------------------------------------------------------------------------------------------------------------------------------------------------------------------------------------------------------------------------------------------------------------------------------------------------------------------------------------------------------------------------------------------------------------------------------------------------------------------------------------------------------------------------------------------------------------------------------------------------------------------------------------------------------------------------------------------------------------------------------------------------------------------------------------------------------------------------------------------------------------------------------------|---------------------------------------------------------------------------------------------------------------------------------------------------------------------------------------------------------------------------------------------------------------------------------------------------------------------------------------------------------------------------------------------------------------------------------------------------------------------------------------------------------------------------------------------------------------------------------------------------------------------------------------------------------------------------------------------------------------------------------------------------------------------------------------------------------------------------------------------------------------------------------------------------------------------------------------------------------------------------------------------------------------------------------------------------------------------------------------------------------------|
| Q1'22   | Q1'23                                                                                                  | ΥοΥ Δ (%)                                                                                                                                                                                                                                                                                                                                                                                                                                                                   | Q4'22                                                                                                                                                                                                                                                                                                                                                                                                                                                                                                                                                                                                                                                                                 | Q1'23                                                                                                                                                                                                                                                                                                                                                                                                                                                                                                                                                                                                                                                                                                                                                                                                                                                                                                        | QoQ Δ (%)                                                                                                                                                                                                                                                                                                                                                                                                                                                                                                                                                                                                                                                                                                                                                                                                                                                                                                                                                                                                                                                                                                     |
| 11.421  | 9.198                                                                                                  | (19%)                                                                                                                                                                                                                                                                                                                                                                                                                                                                       | 8,908                                                                                                                                                                                                                                                                                                                                                                                                                                                                                                                                                                                                                                                                                 | 9,198                                                                                                                                                                                                                                                                                                                                                                                                                                                                                                                                                                                                                                                                                                                                                                                                                                                                                                        | 3%                                                                                                                                                                                                                                                                                                                                                                                                                                                                                                                                                                                                                                                                                                                                                                                                                                                                                                                                                                                                                                                                                                            |
| •       | •                                                                                                      | (5%)                                                                                                                                                                                                                                                                                                                                                                                                                                                                        | (8,846)                                                                                                                                                                                                                                                                                                                                                                                                                                                                                                                                                                                                                                                                               | (9,217)                                                                                                                                                                                                                                                                                                                                                                                                                                                                                                                                                                                                                                                                                                                                                                                                                                                                                                      | 4%                                                                                                                                                                                                                                                                                                                                                                                                                                                                                                                                                                                                                                                                                                                                                                                                                                                                                                                                                                                                                                                                                                            |
| ,       | ,                                                                                                      | (101%)                                                                                                                                                                                                                                                                                                                                                                                                                                                                      | 62                                                                                                                                                                                                                                                                                                                                                                                                                                                                                                                                                                                                                                                                                    | (19)                                                                                                                                                                                                                                                                                                                                                                                                                                                                                                                                                                                                                                                                                                                                                                                                                                                                                                         | (131%)                                                                                                                                                                                                                                                                                                                                                                                                                                                                                                                                                                                                                                                                                                                                                                                                                                                                                                                                                                                                                                                                                                        |
| 15%     | 0%                                                                                                     | ,                                                                                                                                                                                                                                                                                                                                                                                                                                                                           | 1%                                                                                                                                                                                                                                                                                                                                                                                                                                                                                                                                                                                                                                                                                    | (0%)                                                                                                                                                                                                                                                                                                                                                                                                                                                                                                                                                                                                                                                                                                                                                                                                                                                                                                         |                                                                                                                                                                                                                                                                                                                                                                                                                                                                                                                                                                                                                                                                                                                                                                                                                                                                                                                                                                                                                                                                                                               |
| (83)    | (171)                                                                                                  | 105%                                                                                                                                                                                                                                                                                                                                                                                                                                                                        | (166)                                                                                                                                                                                                                                                                                                                                                                                                                                                                                                                                                                                                                                                                                 | (171)                                                                                                                                                                                                                                                                                                                                                                                                                                                                                                                                                                                                                                                                                                                                                                                                                                                                                                        | 3%                                                                                                                                                                                                                                                                                                                                                                                                                                                                                                                                                                                                                                                                                                                                                                                                                                                                                                                                                                                                                                                                                                            |
| (222)   | (375)                                                                                                  | 69%                                                                                                                                                                                                                                                                                                                                                                                                                                                                         | (371)                                                                                                                                                                                                                                                                                                                                                                                                                                                                                                                                                                                                                                                                                 | (375)                                                                                                                                                                                                                                                                                                                                                                                                                                                                                                                                                                                                                                                                                                                                                                                                                                                                                                        | 1%                                                                                                                                                                                                                                                                                                                                                                                                                                                                                                                                                                                                                                                                                                                                                                                                                                                                                                                                                                                                                                                                                                            |
| 1,369   | (566)                                                                                                  | (141%)                                                                                                                                                                                                                                                                                                                                                                                                                                                                      | (475)                                                                                                                                                                                                                                                                                                                                                                                                                                                                                                                                                                                                                                                                                 | (566)                                                                                                                                                                                                                                                                                                                                                                                                                                                                                                                                                                                                                                                                                                                                                                                                                                                                                                        | 19%                                                                                                                                                                                                                                                                                                                                                                                                                                                                                                                                                                                                                                                                                                                                                                                                                                                                                                                                                                                                                                                                                                           |
|         | , ,                                                                                                    | 14%                                                                                                                                                                                                                                                                                                                                                                                                                                                                         | 829                                                                                                                                                                                                                                                                                                                                                                                                                                                                                                                                                                                                                                                                                   | 1,210                                                                                                                                                                                                                                                                                                                                                                                                                                                                                                                                                                                                                                                                                                                                                                                                                                                                                                        | 46%                                                                                                                                                                                                                                                                                                                                                                                                                                                                                                                                                                                                                                                                                                                                                                                                                                                                                                                                                                                                                                                                                                           |
| 1,500   | 539                                                                                                    | (64%)                                                                                                                                                                                                                                                                                                                                                                                                                                                                       | 384                                                                                                                                                                                                                                                                                                                                                                                                                                                                                                                                                                                                                                                                                   | 539                                                                                                                                                                                                                                                                                                                                                                                                                                                                                                                                                                                                                                                                                                                                                                                                                                                                                                          | 40%                                                                                                                                                                                                                                                                                                                                                                                                                                                                                                                                                                                                                                                                                                                                                                                                                                                                                                                                                                                                                                                                                                           |
| (1,848) | (1,124)                                                                                                | (39%)                                                                                                                                                                                                                                                                                                                                                                                                                                                                       | (963)                                                                                                                                                                                                                                                                                                                                                                                                                                                                                                                                                                                                                                                                                 | (1,124)                                                                                                                                                                                                                                                                                                                                                                                                                                                                                                                                                                                                                                                                                                                                                                                                                                                                                                      | 17%                                                                                                                                                                                                                                                                                                                                                                                                                                                                                                                                                                                                                                                                                                                                                                                                                                                                                                                                                                                                                                                                                                           |
| 2,086   | 59                                                                                                     | (97%)                                                                                                                                                                                                                                                                                                                                                                                                                                                                       | (226)                                                                                                                                                                                                                                                                                                                                                                                                                                                                                                                                                                                                                                                                                 | 59                                                                                                                                                                                                                                                                                                                                                                                                                                                                                                                                                                                                                                                                                                                                                                                                                                                                                                           | (126%)                                                                                                                                                                                                                                                                                                                                                                                                                                                                                                                                                                                                                                                                                                                                                                                                                                                                                                                                                                                                                                                                                                        |
| (221)   | (16)                                                                                                   | (93%)                                                                                                                                                                                                                                                                                                                                                                                                                                                                       | -                                                                                                                                                                                                                                                                                                                                                                                                                                                                                                                                                                                                                                                                                     | (16)                                                                                                                                                                                                                                                                                                                                                                                                                                                                                                                                                                                                                                                                                                                                                                                                                                                                                                         | -                                                                                                                                                                                                                                                                                                                                                                                                                                                                                                                                                                                                                                                                                                                                                                                                                                                                                                                                                                                                                                                                                                             |
| (113)   | 87                                                                                                     | (177%)                                                                                                                                                                                                                                                                                                                                                                                                                                                                      | 990                                                                                                                                                                                                                                                                                                                                                                                                                                                                                                                                                                                                                                                                                   | 87                                                                                                                                                                                                                                                                                                                                                                                                                                                                                                                                                                                                                                                                                                                                                                                                                                                                                                           | (91%)                                                                                                                                                                                                                                                                                                                                                                                                                                                                                                                                                                                                                                                                                                                                                                                                                                                                                                                                                                                                                                                                                                         |
| 1,753   | 131                                                                                                    | (93%)                                                                                                                                                                                                                                                                                                                                                                                                                                                                       | 765                                                                                                                                                                                                                                                                                                                                                                                                                                                                                                                                                                                                                                                                                   | 131                                                                                                                                                                                                                                                                                                                                                                                                                                                                                                                                                                                                                                                                                                                                                                                                                                                                                                          | (83%)                                                                                                                                                                                                                                                                                                                                                                                                                                                                                                                                                                                                                                                                                                                                                                                                                                                                                                                                                                                                                                                                                                         |
| 15%     | 1%                                                                                                     |                                                                                                                                                                                                                                                                                                                                                                                                                                                                             | 9%                                                                                                                                                                                                                                                                                                                                                                                                                                                                                                                                                                                                                                                                                    | 1%                                                                                                                                                                                                                                                                                                                                                                                                                                                                                                                                                                                                                                                                                                                                                                                                                                                                                                           |                                                                                                                                                                                                                                                                                                                                                                                                                                                                                                                                                                                                                                                                                                                                                                                                                                                                                                                                                                                                                                                                                                               |
| 51      | 290                                                                                                    | 474%                                                                                                                                                                                                                                                                                                                                                                                                                                                                        | 338                                                                                                                                                                                                                                                                                                                                                                                                                                                                                                                                                                                                                                                                                   | 290                                                                                                                                                                                                                                                                                                                                                                                                                                                                                                                                                                                                                                                                                                                                                                                                                                                                                                          | (14%)                                                                                                                                                                                                                                                                                                                                                                                                                                                                                                                                                                                                                                                                                                                                                                                                                                                                                                                                                                                                                                                                                                         |
| 183     | 323                                                                                                    | 76%                                                                                                                                                                                                                                                                                                                                                                                                                                                                         | 326                                                                                                                                                                                                                                                                                                                                                                                                                                                                                                                                                                                                                                                                                   | 323                                                                                                                                                                                                                                                                                                                                                                                                                                                                                                                                                                                                                                                                                                                                                                                                                                                                                                          | (1%)                                                                                                                                                                                                                                                                                                                                                                                                                                                                                                                                                                                                                                                                                                                                                                                                                                                                                                                                                                                                                                                                                                          |
| 1,603   | 47                                                                                                     | (97%)                                                                                                                                                                                                                                                                                                                                                                                                                                                                       | 189                                                                                                                                                                                                                                                                                                                                                                                                                                                                                                                                                                                                                                                                                   | 47                                                                                                                                                                                                                                                                                                                                                                                                                                                                                                                                                                                                                                                                                                                                                                                                                                                                                                           | (75%)                                                                                                                                                                                                                                                                                                                                                                                                                                                                                                                                                                                                                                                                                                                                                                                                                                                                                                                                                                                                                                                                                                         |
| 14%     | 1%                                                                                                     |                                                                                                                                                                                                                                                                                                                                                                                                                                                                             | 2%                                                                                                                                                                                                                                                                                                                                                                                                                                                                                                                                                                                                                                                                                    | 1%                                                                                                                                                                                                                                                                                                                                                                                                                                                                                                                                                                                                                                                                                                                                                                                                                                                                                                           |                                                                                                                                                                                                                                                                                                                                                                                                                                                                                                                                                                                                                                                                                                                                                                                                                                                                                                                                                                                                                                                                                                               |
|         | 11,421 (9,746) 1,675 15% (83) (222) 1,369 1,065 1,500 (1,848) 2,086 (221) (113) 1,753 15% 51 183 1,603 | Q1'22       Q1'23         11,421       9,198         (9,746)       (9,217)         1,675       (19)         15%       0%         (83)       (171)         (222)       (375)         1,369       (566)         1,065       1,210         1,500       539         (1,848)       (1,124)         2,086       59         (221)       (16)         (113)       87         1,753       131         15%       1%         51       290         183       323         1,603       47 | Q1'22       Q1'23       YoY Δ (%)         11,421       9,198       (19%)         (9,746)       (9,217)       (5%)         1,675       (19)       (101%)         15%       0%         (83)       (171)       105%         (222)       (375)       69%         1,369       (566)       (141%)         1,065       1,210       14%         1,500       539       (64%)         (1,848)       (1,124)       (39%)         2,086       59       (97%)         (221)       (16)       (93%)         (113)       87       (177%)         1,753       131       (93%)         15%       1%         51       290       474%         183       323       76%         1,603       47       (97%) | Q1'22       Q1'23       YoY Δ (%)       Q4'22         11,421       9,198       (19%)       8,908         (9,746)       (9,217)       (5%)       (8,846)         1,675       (19)       (101%)       62         15%       0%       1%       (166)         (83)       (171)       105%       (166)         (222)       (375)       69%       (371)         1,369       (566)       (141%)       (475)         1,065       1,210       14%       829         1,500       539       (64%)       384         (1,848)       (1,124)       (39%)       (963)         2,086       59       (97%)       (226)         (221)       (16)       (93%)       -         (113)       87       (177%)       990         1,753       131       (93%)       765         15%       1%       9%         51       290       474%       338         183       323       76%       326         1,603       47       (97%)       189 | Q1'22         Q1'23         YoY Δ (%)         Q4'22         Q1'23           11,421         9,198         (19%)         8,908         9,198           (9,746)         (9,217)         (5%)         (8,846)         (9,217)           1,675         (19)         (101%)         62         (19)           15%         0%         1%         (0%)           (83)         (171)         105%         (166)         (171)           (222)         (375)         69%         (371)         (375)           1,369         (566)         (141%)         (475)         (566)           1,065         1,210         14%         829         1,210           1,500         539         (64%)         384         539           (1,848)         (1,124)         (39%)         (963)         (1,124)           2,086         59         (97%)         (226)         59           (221)         (16)         (93%)         -         (16)           (113)         87         (177%)         990         87           1,753         131         (93%)         765         131           15%         1%         9%         1% |