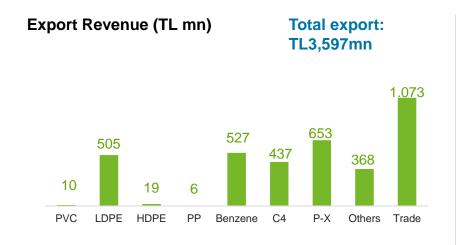

e a more typical value relative to crude oil





#### **Industry environment**

Product groups spread (over naphtha CIF MED), USD/MT



#### Turkey's petrochemical sector overview

Turkey domestic demand is primarily met by imports









# Operating and Financial Results



#### Capacity utilization and gross production







After major maintenance in the previous quarter, intentional ongoing closures in fiber plants for economic reasons kept capacity utilization rate below the expected levels

Petkim generated 572kton gross production and capacity utilization rate was 64% in 1Q23



#### Petrochemical product sales

#### **Breakdown of petchem sales (mn USD)**



#### **Breakdown by percentage in 1Q23**





# In 1Q23, Petkim achieved TL 9,096mn sales via 434k ton sales volume











#### **Breakdown of total COGS**



#### Inventory gain/loss (mn USD)

1Q23 inventory gain: USD7.2mn



#### Feedstock vs. product prices of Petkim

#### Thermoplastics and naphtha spread

USD/tonne



#### Petchem unit margins\*



(\*) Excluding trade



Thermoplastics margins were swiftly recovered in March as an abrupt rebound in light naphtha costs restored



A downturn in profitability at the MEG and PTA crackers offered no relief for integrated producers as margins retreated towards cash cost breakeven



Although production unit prices were quite stable, unit costs increased mainly due to upward volatility in naphtha prices during the quarter and inventory loss in March





#### **PETKIM 1Q23 income statement**

| FY      |