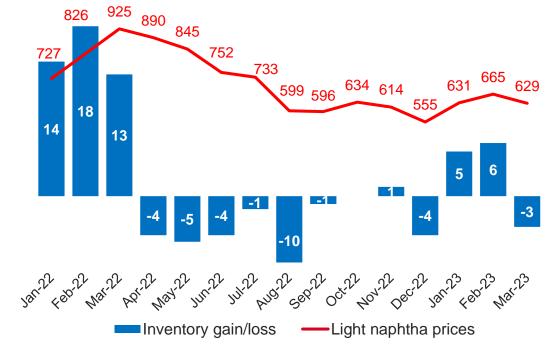

#### Inventory gain/loss (mn USD)

1Q23 inventory gain: USD7.2mn

Approx. USD7mn inventory gain

Managing operating cash flow despite challenging market environment

Cash flow from operating activities decreased to negative USD40mn, mainly driven by declining EBITDA but cushioned by stringent working capital management