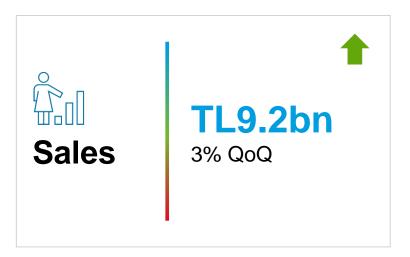

### **1Q23 Results Investor Presentation**







#### 1Q23 financial highlights













#### Managing the risks and opportunities during the downcycle

1Q23 highlights



The global petrochemical industry has experienced one of the most prolonged and severe downcycles

Profitability opened 2023 at lower end of historic range, facing consistent pressure from a harsh operating environment over previous year



Optimization-based strategies have been used for efficient operations and profitability

Petkim reduced its production capacity to 64% due to economic reasons and stagnation in the global petrochemicals



Petkim has redeemed USD500mn 2023 Eurobonds and coupon due in January 2023

Petkim was able to utilize USD300mn credit facility from JP Morgan



Cost optimization and integrated production with STAR Refinery

Approx. USD7mn inventory gain



Managing operat