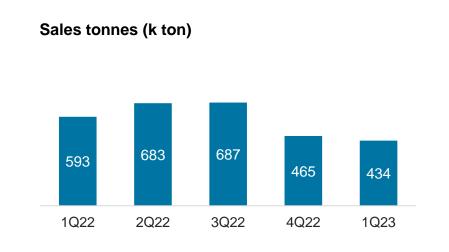

#### Petrochemical product sales

# In 1Q23, Petkim achieved TL 9,096mn sales via 434k ton sales volume